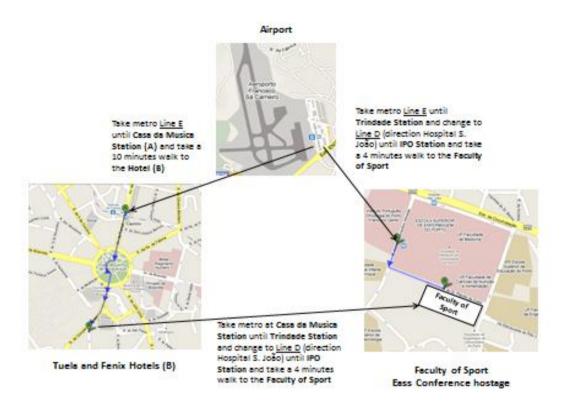

#### <u>Metro</u>

Please check the link below, you will get the instructions:

<u>Ipanema Park maps.google.com</u>

<u>Ipanema Porto maps.google.com</u>

Note: If you stay at Ipanema Park we advise you to take a taxi from the Metro stop "Casa da Música" till the Hotel.

#### **Metro**

Please check the instruction at this link

Please check the Metro Website at:

http://www.metrodoporto.pt/en/PageGen.aspx?SYS PAGE ID=